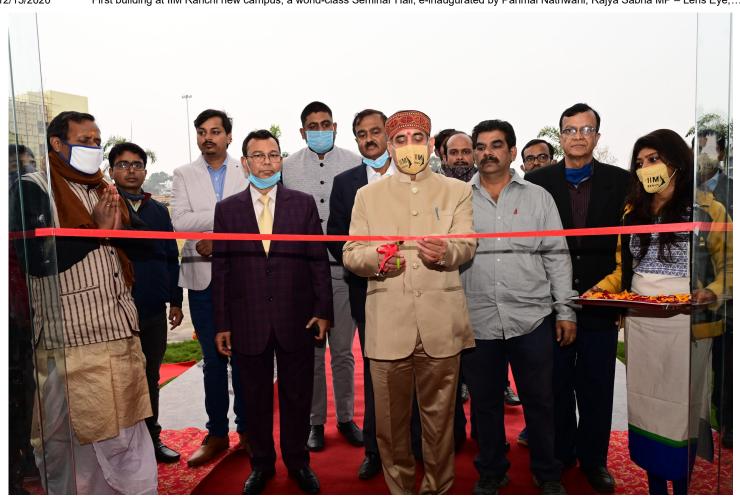

## First Building At IIM Ranchi New Campus, A World-Class Seminar Hall, E-Inaugurated By Parimal Nathwani, Rajya Sabha MP

December 14, 2020 admin Comment(0)

Ranchi, Jharkhand | December | 14, 2020 :: 14 Dec 2020 is a land mark in the History of Indian Institute of Management Ranchi. On this auspicious day The Indian Institute of Management Ranchi has got its first building Inaugurated by Mr.Parimal Nathwani Ji, The Hon Member of Rajyasabha. The building which is inaugurated today is the fully air conditioned auditorium of IIM Ranchi. This auditorium is made to accommodate about 650 people at a time with all modern IT facilities of audio-video support.

Speaking at the inauguration of the new Seminar Hall at IIM, Ranchi, Shri Parimal Nathwani, Rajya Sabha MP said, "It is moment of great pride for me to inaugurate this world-class Seminar Hall at one of India's top management institute, the Indian Institute of Management, Ranchi. This most modern facility built at a total cost of Rs 13.56 crore from my Member of Parliament Local Area Development (MPLAD) funds has a 650-seating capacity auditorium spread over nearly 40,000 square feet. Since inception IIM-R curriculum has focused on bridging the gap between what is taught at a management institute and what is actually needed by businesses. This Seminar Hall will be the bridge between academia and the corporate world. I hope to see it emerge as a major learning centre where top CEOs, industry experts & management Gurus from India and world-over can come and teach, interact & share their knowledge with students and faculty members here. "

"The contract for developing the IIM Ranchi campus was awarded in the year 2018 and within two years Institute has got its first building inaugurated today, for which credit goes to all the team members, contractor and the consultants." The Director IIM Ranchi mentioned in his address while talking to the people in the event. IIM Ranchi has achieved this mile stone even after many challenges, major being the Corona Crises, lock down etc. Today's event has proved the importance of will-power to make the things to happen as we desire. Even on the day of Inauguration public gathering is restricted for health and safety reasons, but where there is a will there is a way. Institute has got the inauguration done through online mode.