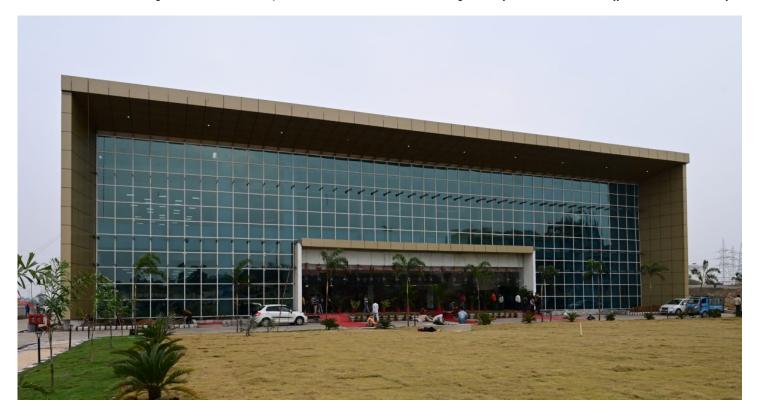

## First Building At IIM Ranchi New Campus, A World-Class Seminar Hall, E-Inaugurated By Parimal Nathwani, Rajya Sabha MP

December 14, 2020 admin Comment(0)

Ranchi, Jharkhand | December | 14, 2020 :: 14 Dec 2020 is a land mark in the History of Indian Institute of Management Ranchi. On this auspicious day The Indian Institute of Management Ranchi has got its first building Inaugurated by Mr.Parimal Nathwani Ji, The Hon Member of Rajyasabha. The building which is inaugurated today is the fully air conditioned auditorium of IIM Ranchi. This auditorium is made to accommodate about 650 people at a time with all modern IT facilities of audio-video support.

Speaking at the inauguration of the new Seminar Hall at IIM, Ranchi, Shri Parimal Nathwani, Rajya Sabha MP said, "It is moment of great pride for me to inaugurate this world-class Seminar Hall at one of India's top management institute, the Indian Institute of Management, Ranchi. This most modern facility built at a total cost of Rs 13.56 crore from my Member of Parliament Local Area Development (MPLAD) funds has a 650-seating capacity auditorium spread over nearly 40,000 square feet. Since inception IIM-R curriculum has focused on bridging the gap between what is taught at a management institute and what is actually needed by businesses. This Seminar Hall will be the bridge between academia and the corporate world. I hope to see it emerge as a major learning centre where top CEOs, industry experts & management Gurus from India and world-over can come and teach, interact & share their knowledge with students and faculty members here. "